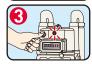

#### 「マイコンメーター」は自動的にガスを止める安全装置付ガスメーターです。 ●大きな地震(震度5程度以上)があった時 ●ガスの圧力が異常に低くなった時 ●多量のガスがもれた時

安全装置が作動して止まった、 マイコンメーターの復帰手順 メーターの色: クリーム色または白色

すべてのガス器具を止める。 ※屋外のガス機器も忘れずに。 ※ガスメーターの栓は閉めない。

復帰ボタンのキャップを外す。 ※キャップがないタイプの メーターもあります。

復帰ボタンを しっかり奥まで押し込み、 ゆっくり手を離す。

ガスを使わないで3分待つ。 ※赤ランプの点滅が消えていたら、 ガスが使えるようになります。

※手順

※手順

で、3分以上待っても赤ランプの点滅が消えない時は、 ガス器具の止め忘れがないかを再確認し、やり直してください。

ガスの復帰が うまくいかない 東京ガスお客さまセンター 0570-002211

IP電話からの場合 03-3344-9100 受付時間:月~土 9:00~19:00 日祝日 9:00~17:00