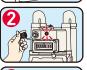

#### 「マイコンメーター」は自動的にガスを止める安全装置付ガスメーターです。 ●大きな地震(震度5程度以上)があった時 ●ガスの圧力が異常に低くなった時 ●多量のガスがもれた時

安全装置が作動して止まった、 マイコンメーターの復帰手順 メーターの色: クリーム色または白色

すべてのガス器具を止める。 ※屋外のガス機器も忘れずに。 ※ガスメーターの栓は閉めない。

復帰ボタンのキャップを外す。 ※キャップがないタイプの メーターもあります。

復帰ボタンを しっかり奥まで押し込み、 ゆっくり手を離す。

ガスを使わないで3分待つ。 ※赤ランプの点滅が消えていたら、 ガスが使えるようになります。

※手順

※手順

で、3分以上待っても赤ランプの点滅が消えない時は、 ガス器具の止め忘れがないかを再確認し、やり直してください。

ガスの復帰が うまくいかない 東京ガスお客さまセンター 0570-002211

IP電話からの場合 03-3344-9100 受付時間:月~土 9:00~19:00 日祝日 9:00~17:00