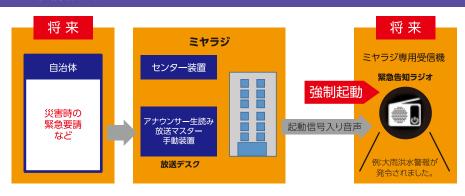

#### 【緊急告知ラジオ】とは

災害時の緊急情報を既設のFM局の電波を利用して、 第一報を速やかに広く地域住民に伝える情報伝達の仕組みです。 自治体からの緊急要請などにより通常放送に割り込んで、 緊急情報が流れます。

ミヤラジ局内装置から自動的に起動信号を発信し 強制的にスイッチの入った状態にし、その情報を伝えます。 (終了信号にてスイッチは切れた状態に戻ります。)

#### 災害時 情報発信のイメージ図