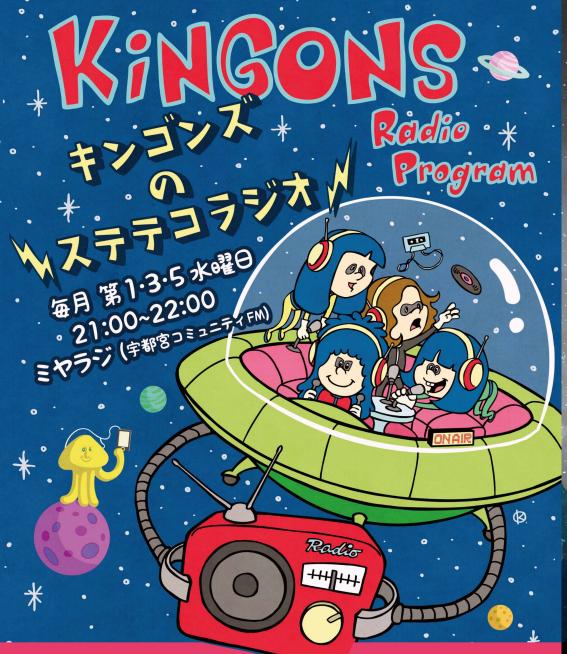

#### キンゴンズの ステテコラジオ

出演: キンゴンズ提供: キンゴンズ

リアルタイムな音楽シーンの話や、キンゴンズが全国&海外ツアーで経験した栃木県 との違いなどをみっちりお話しする1時間!!!そしてスポーツ好きなキンゴンズが(キン ゴンズの由来はキングカズとゴン中山から) サッカーにバスケに語り尽くします!!!

#### 第2·4 **水曜** 21:00~21:59