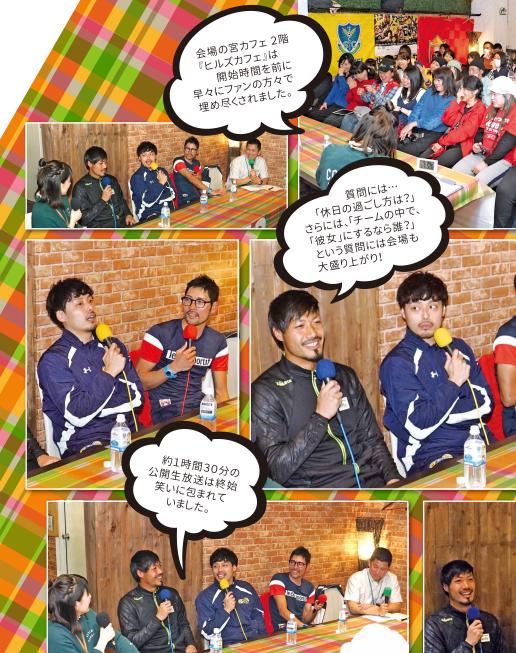

3月8日のミヤラジ開局1周年を記念して、その前日の7日に 「3プロスポーツチームによるトークショー」を開催しました! トークショーに参加したのは、栃木SC菅和範選手、リンク栃木 ブレックス渡辺裕規選手、宇都宮ブリッツェン阿部嵩之選手、 の3人。進行の、株式会社ビッグツリーの福栄和則さんとミヤ ラジパーソナリティの粕谷ひかりさんが、ファンの皆さんから預 かった質問や、放送中にいただいたメッセージなどを 紹介する形でトークが進みました。

3プロスポーツチームの選手が一緒に出演す る機会があまりない中、ミヤラジが1周年を 迎えるこのタイミングで楽しいトークショー をお届けできたのは嬉しい限りです。今後 もこういった時間を作って、皆さんにお届け しますね。

集まってくれたファンの皆さん、ご協力いた だいた宮カフェの皆さん、そして出演してくだ さった3人の選手の皆さん、本当にありがとう ございました!

管 和範 選手

リンク栃木ブレックス 渡邉 裕規