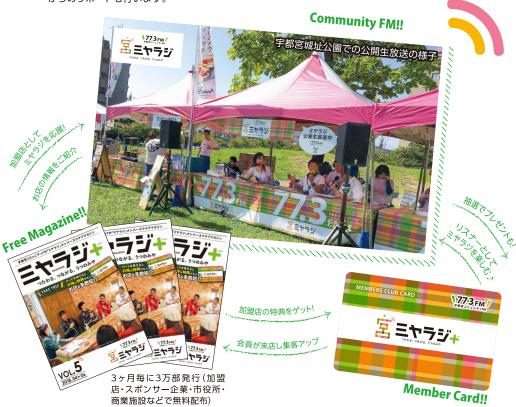

## ラジオ放送+会員カード+フリーマガジン メディアミックスで地元を応援!!

ミヤラジでは、ラジオ放送に加えて「会員カード」と「フリーマガジン」による会員サービスを提供し ます。加盟店はマガジンに情報が掲載されるだけでなく、放送の中で毎週お店を紹介したり、店頭 からのリポートも行います。

## 「三ヤラジ+(プラス)」って?

宇都宮市で頑張っているお店や事業者の方と市民をつなぐお手伝いをするのがミヤラジが運営する 会員組織メンバーズクラブ [三ヤラジ+(プラス)]。

中学生以上なら誰でも会員になれ、入会金も年会費も無料、入会申込書に記入するだけ。会員には「メ ンバーズカードlを発行。このカードを加盟店で見せるだけで、それぞれのお店の特典がGETできます!

メンバーズクラブ「**三ヤラジ+(プラス)**]会員のお申し込みは**P51•P52**をチェック!

# メンバーズ **三ヤラジ**+(プラス)**カードって?**

宇都宮コミュニティFM「ミヤラジ」がつくる会員サービス「ミヤラジ+(プラス)」! メンバーになると「ミヤラジ+(プラス)」メンバーズカードがもらえます。(入会金・年会費無料) 加盟店でミヤラジカードを提示するだけで特典が受けられて、

抽選でプレゼントが当たるという超スグレモノ。 中学生以上なら無料でGETできます。

国 三十三5+ このステッカーが 貼ってあるお店で メンバーズカードを見せると お得な特典がもらえる!