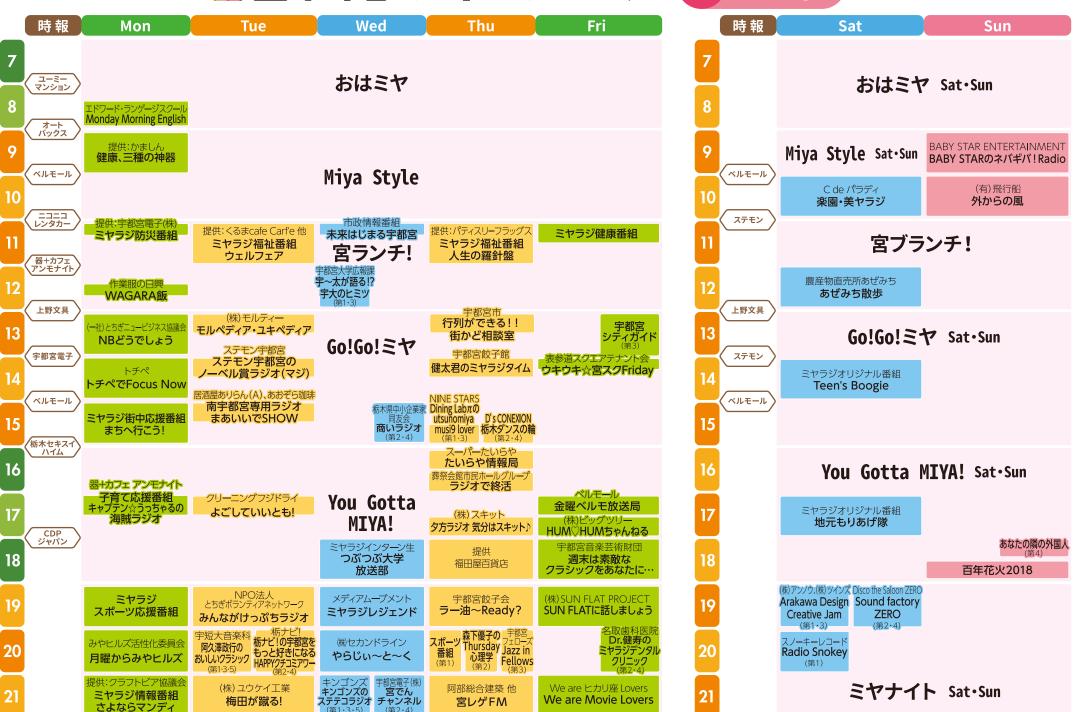

# 宝三ヤラジタイム テーブル 2018 4 6

新番組も ぞくぞく登場

#### ミヤラジがオススメする番組をご紹介します!!

(毎週または隔週で放送しているオリジナル番組を紹介しています