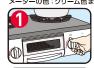

#### 「マイコンメーター」は自動的にガスを止める安全装置付ガスメーターです。 ●大きな地震(震度5程度以上)があった時 ●ガスの圧力が異常に低くなった時 ●多量のガスがもれた時

安全装置が作動して止まった、 マイコンメーターの復帰手順 メーターの色: クリーム色または白色

すべてのガス器具を止める。 ※屋外のガス機器も忘れずに。 ※ガスメーターの栓は閉めない。

復帰ボタンのキャップを外す。 ※キャップがないタイプの メーターもあります。

復帰ボタンを しっかり奥まで押し込み、 ゆっくり手を離す。

ガスを使わないで3分待つ。 ※赤ランプの点滅が消えていたら、 ガスが使えるようになります。

※手順

※手順

で、3分以上待っても赤ランプの点滅が消えない時は、 ガス器具の止め忘れがないかを再確認し、やり直してください。

ガスの復帰が うまくいかない 東京ガスお客さまセンター 0570-002211

IP電話からの場合 03-3344-9100 受付時間:月~土 9:00~19:00 日祝日 9:00~17:00